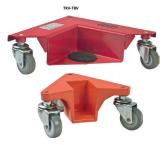

# TKV / TBV Corner movers

Rema roller carriages for handling cabinets and office furniture for handling loads with a maximum 600 kg with or without legs.

### Properties

- 1 set consists of 4 units.
- Ease of steering due to the 3 supported steer wheels.
- Every carriage is rubber-coated to avoid damages to goods.
- Models KV for loads without legs (cabinets, cases etc).
- Models BV for furniture with legs (tables, desks etc).

#### Norm:

- EN12100

| Туре     | WLL<br>(kg) | Number of rollers | Dimensions<br>(mm) | Material | Weight<br>(kg) | ProductId |
|----------|-------------|-------------------|--------------------|----------|----------------|-----------|
| TKV-100K | 400         | 3                 | 305 x 165 x 65     | Nylon    | 5.6            | 4250051   |
| TBV-100B | 400         | 3                 | 195 x 165 x 85     | Nylon    | 4.8            | 4250053   |
| TKV-150K | 600         | 3                 | 366 x 204 x 85     | Nylon    | 8.0            | 4250055   |