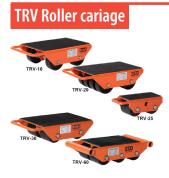

Ideal for an easy and safe handling of loads.

#### **Properties**

- Nylon rollers running on ball bearings.
- Nylon rollers will not damage floors.
- Platforms have anti-slip rubber coatings.
- Can be easily placed or positioned by means of the hand grip.

#### Norm:

- EN12100

| Туре   | WLL<br>(kg) | Number<br>of rollers | Platform L x W x H<br>(mm) | Roller x width<br>(mm) | Number<br>of axles | Weight<br>(kg) | Productid |
|--------|-------------|----------------------|----------------------------|------------------------|--------------------|----------------|-----------|
| TRV-10 | 1000        | 2                    | 330 x 220 x 118            | 4                      | 100 x 35           | 7              | 4250021   |
| TRV-20 | 2000        | 2                    | 330 x 220 x 118            | 8                      | 100 x 35           | 8              | 4250023   |
| TRV-25 | 2500        | 2                    | 210 x 110 x 105            | 2                      | 85 x 90            | 4              | 4250025   |
| TRV-30 | 3000        | 2                    | 330 x 220 x 100            | 4                      | 85 x 90            | 10             | 4250027   |
| TRV-60 | 6000        | 3                    | 260 x 200 x 105            | 6                      | 85 x 90            | 12             | 4250029   |
|        |             |                      |                            |                        |                    |                |           |