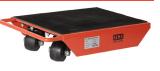

## TRZ Carriage with caster

Roller carriages fitted with steering rollers for good manoeuvrability.

#### Properties

- TRZ-102 with 2 steering wheels and 2 fixed wheels.
- TRZ-104 with 4 steering wheels.

#### Norm:

- EN12100

| Туре    | WLL<br>(kg) | Number of<br>rollers | Platform L x W x H<br>(mm) | Roller x width<br>(mm) | Material | Weight<br>(kg) | ProductId |
|---------|-------------|----------------------|----------------------------|------------------------|----------|----------------|-----------|
| TRZ-102 | 1000        | 4                    | 430 x 340 x 120            | 75 x 46 / 100 x 35     | nylon    | 13             | 4250031   |
| TRZ-104 | 1000        | 4                    | 430 x 340 x 120            | 75 x 46                | nylon    | 14             | 4250033   |